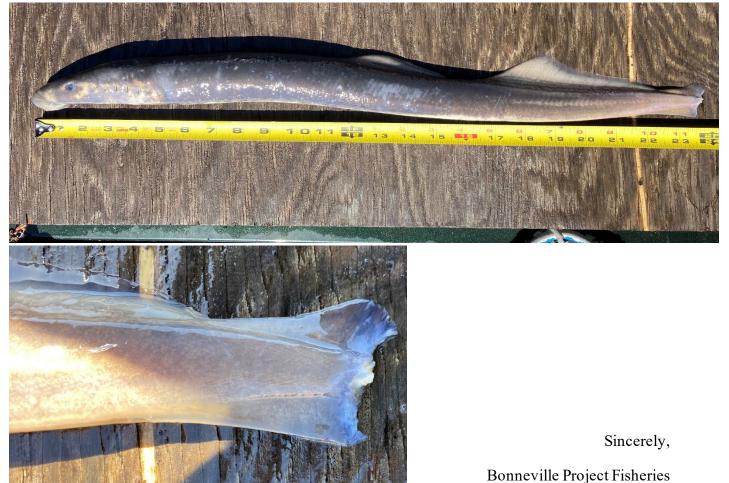

## SUBJECT: 21BON031 MFR Cascades Island LPS PL Mort

At 0945 on 05 July, Bonneville Fisheries discovered one adult Pacific Lamprey mortality in Rest Box 3 of the Cascades Island Lamprey Passage Structure (CI-LPS). The fish was scanned for PIT tags, inspected, and returned to the river.

- A. Species Pacific Lamprey (Entosphenus tridentatus)
- B. Origin Unknown
- C. Length Approximately 61 cm
- D. Marks and tags None
- E. Marks and Injuries found on carcass Portion of caudal fin and tail missing (see photos)
- F. Cause and Time of Death Unknown
- G. Future and Preventative Measures None